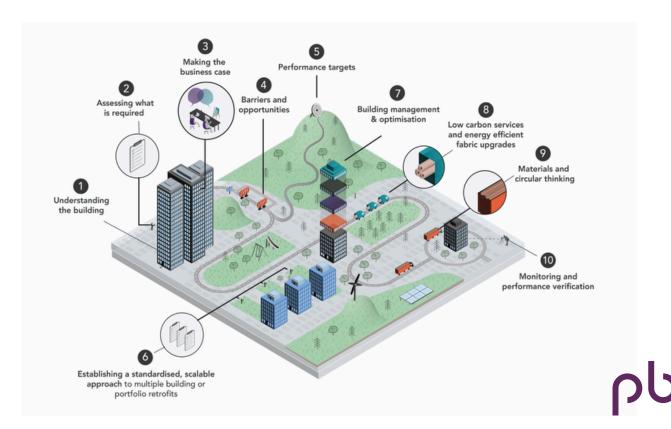

## DRIVING SUSTAINABLE CHANGE IN THE BUILT ENVIRONMENT

ACHIEVE YOUR SUSTAINABILITY GOALS WITH PBC

Retrofitting our existing commercial buildings is critical to meeting The UK's 2025 Net Zero Carbon Target.

23% of the built environment carbon emissions come from existing commercial building stock.

Creating a more sustainable built environment in the UK requires a comprehensive set of strategies designed to reduce carbon emissions.

These can be assisted by:

- REMOVAL OF FOSSIL FUELS
- MAXIMISING ENERGY EFFICIENCY
- PASSIVE & ACTIVE DESIGN TECHNIQUES + MATERIALS
- INTEGRATION OF SMART TECHNOLOGIES
- USE OF LOW-CARBON MATERIALS + DECARBONISATION
- EMBRACING RENEWABLE ENERGY OPTIONS
- USE OF ENERGY EFFICIENT LIGHTING
- HEATING + COOLING SYSTEMS